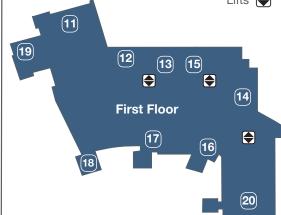

## **First Floor**

- Maud Bellas Ward (Maternity) (11) and Antenatal Assessment Unit
  - Theatres (12)
  - Intensive Care Unit (ICU) (13)
    - Canning Ward (14)
- Medical Admissions Unit (MAU) 15
  - Renal Dialysis (16)
- Same Day Unit / Pre-admission clinic (17) / Transit Lounge
  - Colyer Ward (Surgical) (18)
  - Campbell Ward (Paediatrics) (19)
    - Outpatient Clinics (F2-F6) (20)