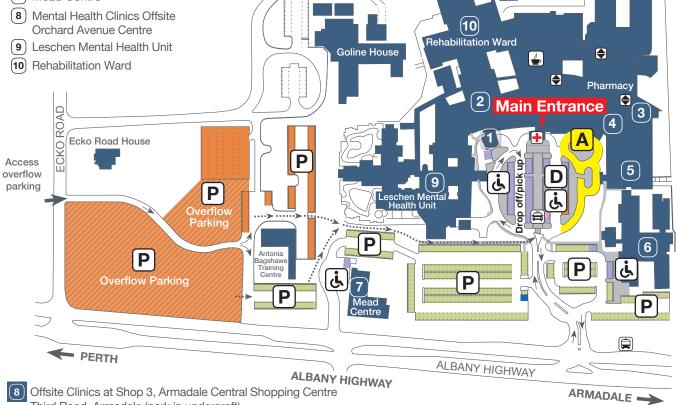

## Armadale Health Service

Walkway to main entrance

Acrod Parking

D

Overflow Parking

Visitor Parking

Taxi stand

Dialysis/Acrod Parking Ambulance

## **Ground Floor**

- 1 Rehabilitation Clinics
- 2 Allied Health Clinics (Physio, OT, Speech, Dietetics, Podiatry)
- (3) Pathology
- 4 Radiology/Xray
- 5 Outpatient Clinics (G1, G2, Hearts West)
- (6) Antenatal Midwife and MGP clinics

Third Road, Armadale (park in undercroft)

Mead Centre

Demountables